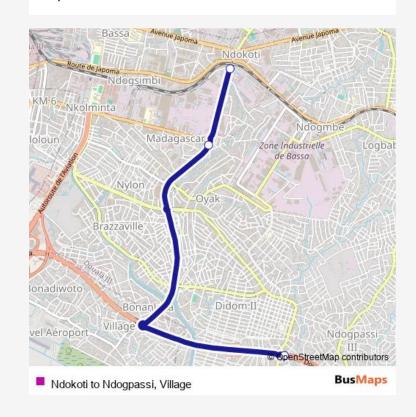

## Communal Taxi Service Ndokoti to Ndogpassi, Village

Go to website

## **Direction**

Carrefour Ndokoti — Village Entré Bille

3 stops

## Open route schedule

Carrefour Ndokoti

Madagascar, Ccc

Village Entré Bille

| Route schedule<br>Carrefour Ndokoti — Village Entré Bille |       |
|-----------------------------------------------------------|-------|
| Monday                                                    | 11:16 |
| Tuesday                                                   | 11:16 |
| Wednesday                                                 | 11:16 |
| Thursday                                                  | 11:16 |
| Friday                                                    | 11:16 |
| Saturday                                                  | 11:16 |
| Sunday                                                    | 11:16 |