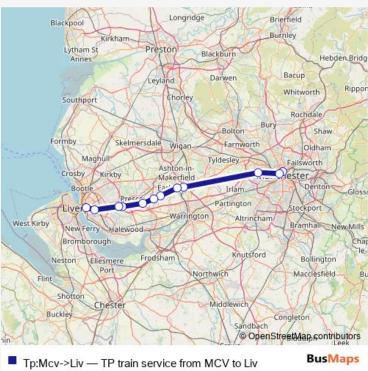

## Rail Tp:Mcv->Liv TP train service from MCV to Liv

## Go to website

| <b>Direction</b><br>Manchester Victoria — Liverpool Lime Street | Route s<br>Manch    |
|-----------------------------------------------------------------|---------------------|
| 12 stops                                                        | Monda               |
| Open route schedule                                             |                     |
| Manchester Victoria                                             | Tuesda              |
|                                                                 | Wedne               |
| Salford Central                                                 | Thursd              |
| Eccles                                                          | mursu               |
| Newton-le-Willows                                               | Friday              |
| Earlestown                                                      | Saturda             |
| St Helens Junction                                              | Sunday              |
| Lea Green                                                       | Durt                |
| Rainhill                                                        | Route i<br>Directio |
|                                                                 | Stops:              |
| Huyton                                                          | Trip Du             |
| Roby                                                            |                     |
| Edge Hill                                                       | В                   |
|                                                                 |                     |