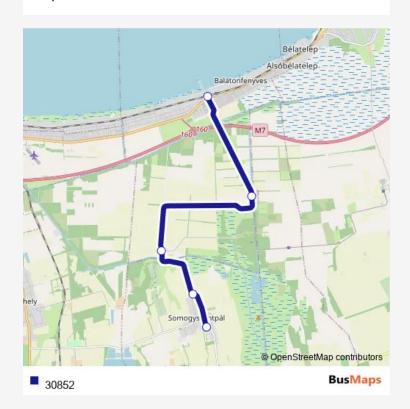

Rail 30852 Go to website

Direction

undefined — undefined

0 stops

Open route schedule

| Route schedule undefined — undefined |       |
|--------------------------------------|-------|
| Monday                               | 10:30 |
| Tuesday                              | 10:30 |
| Wednesday                            | 10:30 |
| Thursday                             | 10:30 |
| Friday                               | 10:30 |
| Saturday                             | 10:30 |
| Sunday                               | 10:30 |

Route info

Direction:

Stops: 0

Trip Duration: — min

30852 Rail time schedules and route maps are available in an offline PDF at busmaps.com. Use the busmaps.com website to see live bus times, train schedule or subway schedule, and step-by-step directions for all public transit in Marcali