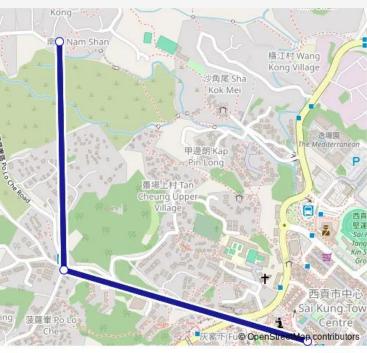

## Direction

YI Chun Street, Near SAI Kung Market — NAM Shan SAN Tsuen Road, Near 南山村公所

3 stops

Open route schedule

YI Chun Street, Near SAI Kung Market

PAK Kong AU Road, Near Hung FA Tsuen

NAM Shan SAN Tsuen Road, Near 南山村公所

Route info

Direction: YI Chun Street, Near SAI Kung Market

Stops: 3

Trip Duration: 0 hour 7 min

3a — SAI Kung - NAM Shan SAN Tsuen

**BusMaps** 

| <b>Direction</b><br>NAM Shan SAN Tsuen Road, Near 南山村公所 — YI Chun<br>Street, Near SAI Kung Market | Route schedule<br>NAM Shan SAN Tsuen Road, Near 南山村公所 — YI Chun<br>Street, Near SAI Kung Market |             |
|---------------------------------------------------------------------------------------------------|-------------------------------------------------------------------------------------------------|-------------|
| 3 stops                                                                                           | Monday                                                                                          | 06:05-23:35 |
| Open route schedule                                                                               | Tuesday                                                                                         | 06:05-23:35 |
| NAM Shan SAN Tsuen Road, Near 南山村公所                                                               | Wednesday                                                                                       | 06:05-23:35 |
| PAK Kong AU Road, Near Hung FA Tsuen                                                              | Thursday                                                                                        | 06:05-23:35 |
| YI Chun Street, Near SAI Kung Market                                                              |                                                                                                 | 00.00 20.00 |
|                                                                                                   | Friday                                                                                          | 06:05-23:35 |
|                                                                                                   | Saturday                                                                                        | 06:05-23:35 |
|                                                                                                   | Sunday                                                                                          | 06:05-23:35 |
|                                                                                                   |                                                                                                 |             |
|                                                                                                   | Route info                                                                                      |             |
|                                                                                                   | Direction: NAM Shan SAN Tsuen Road, Near 南山村公所<br>Stops: 3                                      |             |
|                                                                                                   |                                                                                                 |             |
|                                                                                                   | Trip Duration: 0 hour 7 min                                                                     |             |