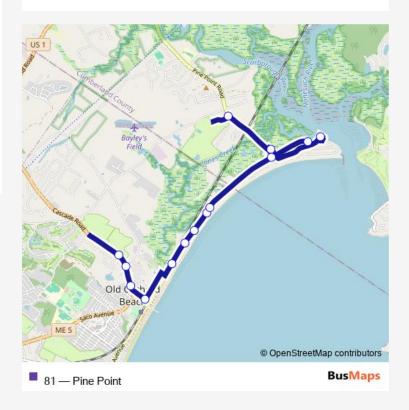

## Go to website

Milestone — Hid'n Pines Family Campground

14 stops

Open route schedule

## Milestone

Corner Imperial St and Milliken St

Alouette Beach Resort

Friendship Motor Court

Deluxe Motel & Cottages

**Royal Anchor Resort** 

Holiday House

The Stern Restaurant

The Bait Shed Restaurant

Clam Bake Restaurant

**Bayleys** Campground

The Garage Bbq

Landry's

Hid'n Pines Family Campground

| Route schedule<br>Milestone — Hid'n Pines Family Campground |                                  |
|-------------------------------------------------------------|----------------------------------|
| Monday                                                      | 10:02-00:02 <sup>+1</sup>        |
| Tuesday                                                     | <b>10:02-00:02</b> <sup>+1</sup> |
| Wednesday                                                   | <b>10:02-00:02</b> <sup>+1</sup> |
| Thursday                                                    | <b>10:02-00:02</b> <sup>+1</sup> |
| Friday                                                      | <b>10:02-00:02</b> <sup>+1</sup> |
| Saturday                                                    | 10:02-00:02 <sup>+1</sup>        |
| Sunday                                                      | <b>10:02-00:02</b> <sup>+1</sup> |
| Route info                                                  |                                  |

Direction: Milestone

Stops: 14

Trip Duration: 0 hour 19 min

81 Bus time schedules and route maps are available in an offline PDF at busmaps.com. Use the busmaps.com website to see live bus times, train schedule or subway schedule, and step-by-step directions for all public transit in Portland