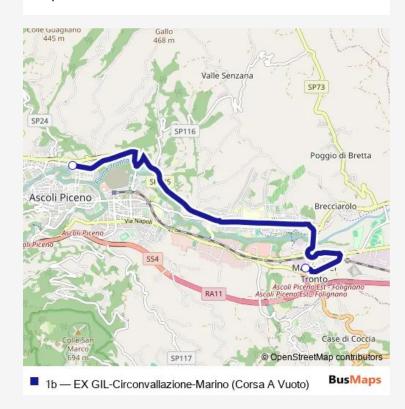

## Bus 1b EX GIL-Circonvallazione-Marino (Corsa A Vuoto)

Go to website

Direction
undefined — undefined
0 stops
Open route schedule

| Route schedule<br>undefined — undefined |       |
|-----------------------------------------|-------|
| Monday                                  | 20:50 |
| Tuesday                                 | 20:50 |
| Wednesday                               | 20:50 |
| Thursday                                | 20:50 |
| Friday                                  | 20:50 |
| Saturday                                | 20:50 |
| Sunday                                  | _     |

Route info

Direction:

Stops: 0

Trip Duration: — min

1b Bus time schedules and route maps are available in an offline PDF at busmaps.com. Use the busmaps.com website to see live bus times, train schedule or subway schedule, and step-by-step directions for all public transit in Ascoli Piceno