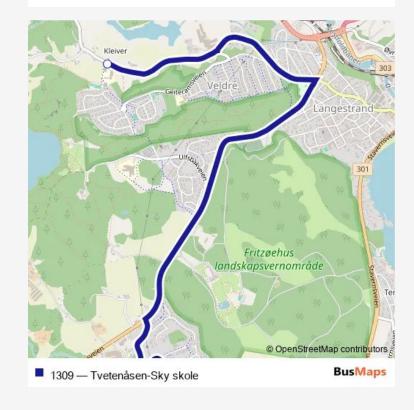

## School Bus 1309 Tvetenåsen-Sky skole

Go to website

Direction
Tveteneåsen — Sky skole
2 stops
Open route schedule

Tveteneåsen
Sky skole

| Route schedule<br>Tveteneåsen — Sky skole |       |
|-------------------------------------------|-------|
| Monday                                    | 08:07 |
| Tuesday                                   | 08:07 |
| Wednesday                                 | 08:07 |
| Thursday                                  | 08:07 |
| Friday                                    | 08:07 |
| Saturday                                  | _     |
| Sunday                                    | _     |