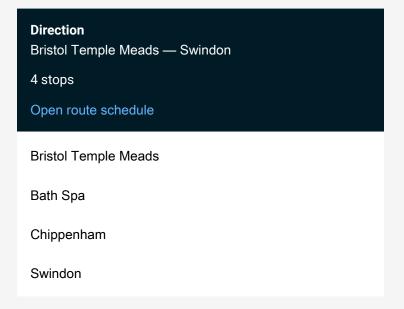

Route info

Direction: Bristol Temple Meads

Stops: 4

Trip Duration: 1 hour 40 min

Gw:Bri->Swi Rail Replacement Bus Service time schedules and route maps are available in an offline PDF at busmaps.com. Use the busmaps.com website to see live bus times, train schedule or subway schedule, and step-by-step directions for all public transit in Bath