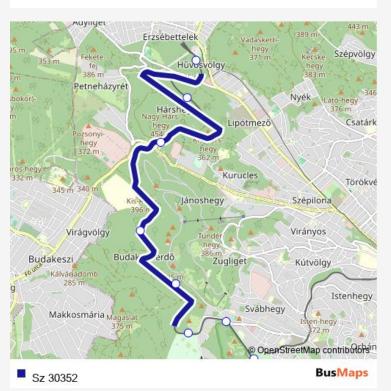

Rail Sz 30352 Go to website

Direction
undefined — undefined
0 stops
Open route schedule

| Route schedule<br>undefined — undefined |       |
|-----------------------------------------|-------|
| Monday                                  | 11:12 |
| Tuesday                                 | _     |
| Wednesday                               | 11:12 |
| Thursday                                | 11:12 |
| Friday                                  | 11:12 |
| Saturday                                | 11:12 |
| Sunday                                  | 11:12 |

Route info
No Stops

Sz 30352 Rail time schedules and route maps are available in an offline PDF at busmaps.com. Use the busmaps.com website to see live bus times, train schedule or subway schedule, and step-by-step directions for all public transit in Budakeszi