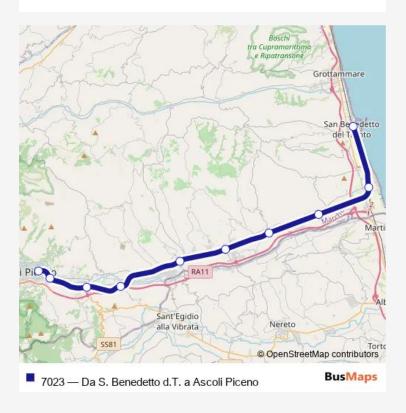

## Rail 7023 Da S. Benedetto d.T. a Ascoli Piceno

## Go to website

**Direction** undefined — undefined

0 stops

Open route schedule

| Route schedule<br>undefined — undefined |       |
|-----------------------------------------|-------|
| Monday                                  | 20:05 |
| Tuesday                                 | 20:05 |
| Wednesday                               | 20:05 |
| Thursday                                | 20:05 |
| Friday                                  | 20:05 |
| Saturday                                | 20:05 |
| Sunday                                  | 20:05 |