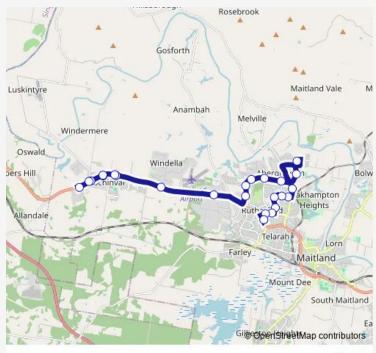

#### Direction

New England Hwy After Robert Rd (Temp Stop) — Hillview St Opp West Mall

24 stops

#### Open route schedule

New England Hwy After Robert Rd (Temp Stop)

Lochinvar Public School, New England Hwy

New England Hwy Opp Windermere Rd

St Helena Cl After New England Hwy

New England Hwy At Windermere Rd

New England Hwy Opp Lochinvar Public School

St Joseph's College, New England Hwy

New England Hwy At River Rd

New England Hwy Opp 459

Denton Park Dr Opp Fairfax St

Denton Park Dr Opp Benjamin Cir

Denton Park Dr At Kelly Cir

Denton Park Dr Opp Weblands St

Denton Park Dr At Birch Gr

Mckeachie Dr After Coolabah St

Mckeachie Dr At Shoveler St

Aberglasslyn Rd Opp Avery St

Bingara St Before John Verge Av

Bingara St At Mannall Cl

Avery St Opp Adelong Cl

Avery St Opp Rutherford Oval

| Route schedule<br>New England Hwy After Robert Rd (Temp Stop) — Hillview<br>St Opp West Mall |       |
|----------------------------------------------------------------------------------------------|-------|
| Monday                                                                                       | 15:20 |
| Tuesday                                                                                      | 15:20 |
| Wednesday                                                                                    | 15:20 |
| Thursday                                                                                     | 15:20 |
| Friday                                                                                       | 15:20 |
| Saturday                                                                                     | _     |
| Sunday                                                                                       | _     |

Hillview St Opp West Mall

2726 School Bus time schedules and route maps are available in an offline PDF at busmaps.com. Use the busmaps.com website to see live bus times, train schedule or subway schedule, and step-by-step directions for all public transit in Maitland