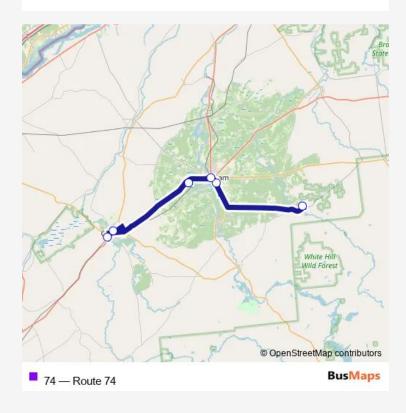

74 Bus time schedules and route maps are available in an offline PDF at busmaps.com. Use the busmaps.com website to see live bus times, train schedule or subway schedule, and step-by-step directions for all public transit in Canton