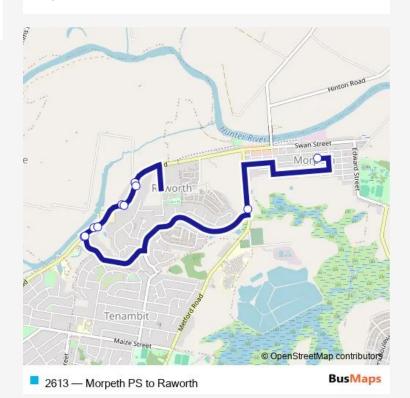

## School Bus 2613 Morpeth PS to Raworth

Go to website

## **Direction**

Morpeth Public School, High St — Jenna Dr At Morpeth Rd
10 stops

## Open route schedule

Morpeth Public School, High St

Tank St Opp Canterbury Dr

Jenna Dr At Morpeth Rd

Morpeth Rd Opp Jenna Dr

Morpeth Rd Opp 267

Morpeth Rd At Brush Farm Rd

Morpeth Rd Opp Brush Farm Rd