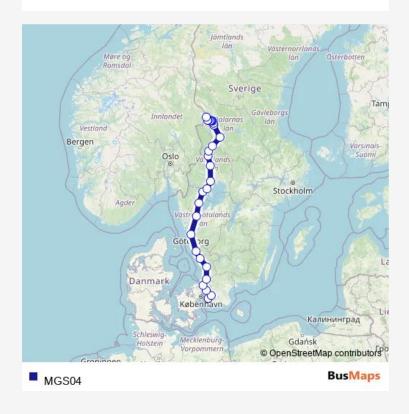

## Express Bus Service MGS04

Route info

Direction:

Stops: 0

Trip Duration: - min

MGS04 Express Bus Service time schedules and route maps are available in an offline PDF at busmaps.com. Use the busmaps.com website to see live bus times, train schedule or subway schedule, and step-by-step directions for all public transit in Saelen