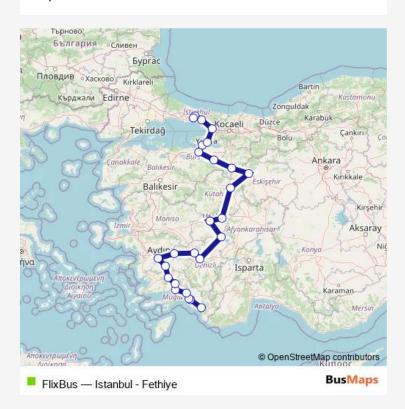

## Bus FlixBus Istanbul - Fethiye

Go to website

Direction
undefined — undefined
0 stops
Open route schedule

| Route schedule undefined — undefined |       |
|--------------------------------------|-------|
| Monday                               | 16:00 |
| Tuesday                              | 16:00 |
| Wednesday                            | 16:00 |
| Thursday                             | 16:00 |
| Friday                               | 16:00 |
| Saturday                             | 16:00 |
| Sunday                               | 16:00 |

Route info

Direction:

Stops: 0

Trip Duration: — min

FlixBus Bus time schedules and route maps are available in an offline PDF at busmaps.com. Use the busmaps.com website to see live bus times, train schedule or subway schedule, and step-by-step directions for all public transit in Ortaca