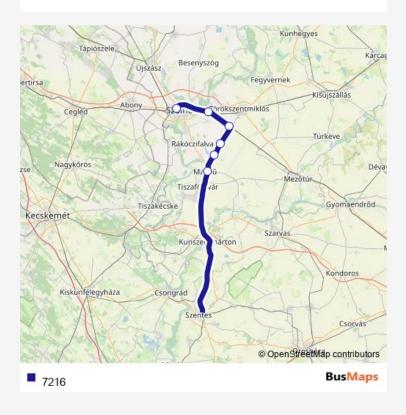

## Rail 7216

Route info

Direction:

Stops: 0

Trip Duration: - min

7216 Rail time schedules and route maps are available in an offline PDF at busmaps.com. Use the busmaps.com website to see live bus times, train schedule or subway schedule, and step-by-step directions for all public transit in Szolnok