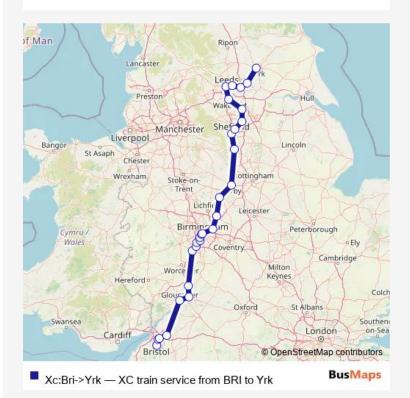

## **Direction**

Bristol Temple Meads — York

29 stops

Open route schedule

**Bristol Temple Meads** 

Filton Abbey Wood

**Bristol Parkway** 

Yate

Gloucester

Cheltenham Spa

Ashchurch for Tewkesbury

Bromsgrove

**Barnt Green** 

Longbridge

Kings Norton

Selly Oak

Five Ways

Birmingham New Street

Water Orton

Tamworth

Burton-on-Trent

Derby

Chesterfield

Sheffield

Meadowhall

Route info

**Direction: Bristol Temple Meads** 

Stops: 29

Trip Duration: 3 hour 59 min

| Swinton (South Yorks) |
|-----------------------|
| Moorthorpe            |
| Wakefield Westgate    |
| Leeds                 |
| Cross Gates           |
| Micklefield           |
| Church Fenton         |
| York                  |
|                       |