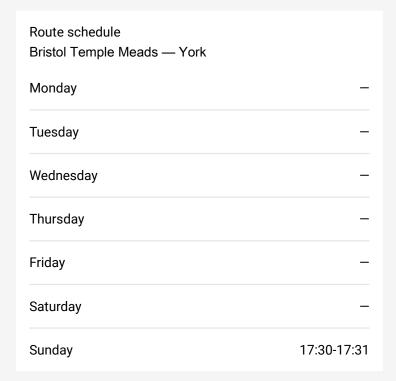

The schedule is provided in the local timezone. Times with "(+1)" indicate departures on the next day.

PDF file created on 2025-01-31

2024 BusMaps.com - All Rights Reserved