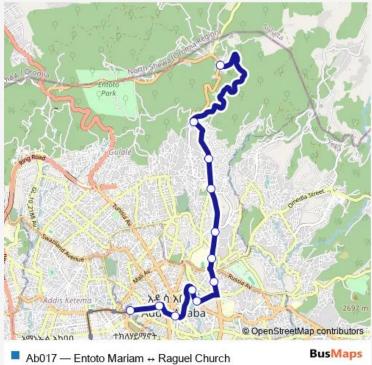

## Go to website

| <b>Direction</b><br>Entoto Mariam — Raguel Church | R      |
|---------------------------------------------------|--------|
| 12 stops                                          | N      |
| Open route schedule                               | -      |
| Entoto Mariam                                     | T T    |
| Kuskoam                                           |        |
| Shiromeda Selassie                                | Т      |
| Shero Meda                                        | F      |
| Teferi Mekonen                                    | S      |
| 6 Kilo University                                 | S      |
| 5 Kilo University                                 | Р      |
| St. Mary Church                                   | R<br>D |
| Ras Mekonene Bridge (Seba Dereja)                 | S      |
| Piassa Arada                                      | Т      |
| Habtegiorgis Bridge                               |        |
| Raguel Church                                     | neal!  |