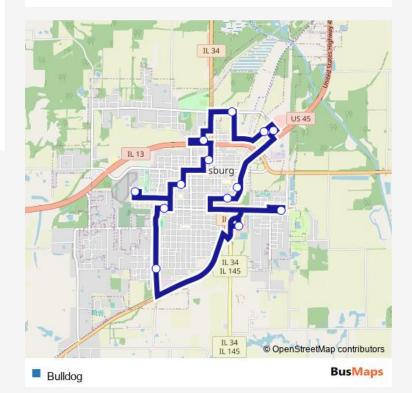

## Bus Bulldog

Go to website

Direction

Barnett Street — Walmart

13 stops

Open route schedule

**Barnett Street** 

Sloan Street

Marsh Street

Sneed High-Rise

Harrisburg Library

4 C's

Century Estates

Sahara Apartments

Kroger

Parker Plaza

Raymond Street

Hmc

Walmart

| Route schedule<br>Barnett Street — Walmart |             |
|--------------------------------------------|-------------|
| Monday                                     | 09:00-17:00 |
| Tuesday                                    | 09:00-17:00 |
| Wednesday                                  | 09:00-17:00 |
| Thursday                                   | 09:00-17:00 |
| Friday                                     | 09:00-17:00 |
| Saturday                                   | 09:00-16:00 |
| Sunday                                     | _           |

Route info

Direction: Barnett Street

Stops: 13

Trip Duration: 0 hour 48 min

Bulldog Bus time schedules and route maps are available in an offline PDF at busmaps.com. Use the busmaps.com website to see live bus times, train schedule or subway schedule, and step-by-step directions for all public transit in Harrisburg