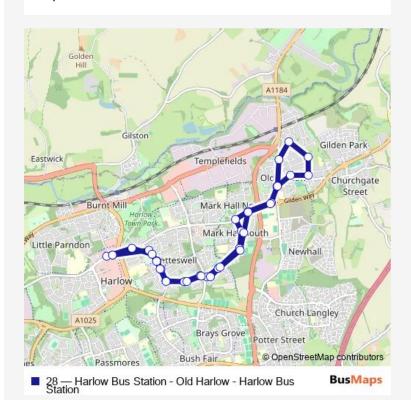

## Bus 28 Harlow Bus Station - Old Harlow - Harlow Bus Station

Go to website

| • |    |     | • |   |
|---|----|-----|---|---|
| ш | re | ~ . |   | - |
|   | -  | •   | ш |   |
|   |    |     |   |   |

Temp Bus Station — Temp Bus Station

36 stops

Open route schedule

Temp Bus Station

The Dashes

Broadfield

Garden Tiger

Fenner Brockway House

Heart and Club

Long Ley

**Quarry Spring** 

Pennymead

Ladyshot

**Small Copper** 

Mandela Avenue

Cycle Museum

Mark Hall School

Post Office

Victoria Hall

The Green Man

St John's Avenue

Manor Road

Jocelyns

Post Office

| Route schedule Temp Bus Station — Temp Bus Station |             |  |
|----------------------------------------------------|-------------|--|
| Monday                                             | 19:48-21:48 |  |
| Tuesday                                            | 19:48-21:48 |  |
| Wednesday                                          | 19:48-21:48 |  |
| Thursday                                           | 19:48-21:48 |  |
| Friday                                             | 19:48-21:48 |  |
| Saturday                                           | 19:48-22:18 |  |
| Sunday                                             | 08:45-18:45 |  |

Route info

Direction: Temp Bus Station

Stops: 36

Trip Duration: 0 hour 33 min

| Mark Hall School                                                                                                                                                                                                                        |  |  |  |
|-----------------------------------------------------------------------------------------------------------------------------------------------------------------------------------------------------------------------------------------|--|--|--|
| Cycle Museum                                                                                                                                                                                                                            |  |  |  |
| Small Copper                                                                                                                                                                                                                            |  |  |  |
| Ladyshot                                                                                                                                                                                                                                |  |  |  |
| Pennymead                                                                                                                                                                                                                               |  |  |  |
| Quarry Spring                                                                                                                                                                                                                           |  |  |  |
| Long Ley                                                                                                                                                                                                                                |  |  |  |
| Heart and Club                                                                                                                                                                                                                          |  |  |  |
| Fenner Brockway House                                                                                                                                                                                                                   |  |  |  |
| Garden Tiger                                                                                                                                                                                                                            |  |  |  |
| Broadfield                                                                                                                                                                                                                              |  |  |  |
| The Dashes                                                                                                                                                                                                                              |  |  |  |
| Park Lane                                                                                                                                                                                                                               |  |  |  |
| Fire Station                                                                                                                                                                                                                            |  |  |  |
| Temp Bus Station                                                                                                                                                                                                                        |  |  |  |
|                                                                                                                                                                                                                                         |  |  |  |
| 28 Bus time schedules and route maps are available in an offline PDF at busmaps.com. Use the busmaps.com website to see live bus times, train schedule or subway schedule, and step-by-step directions for all public transit in Harlow |  |  |  |