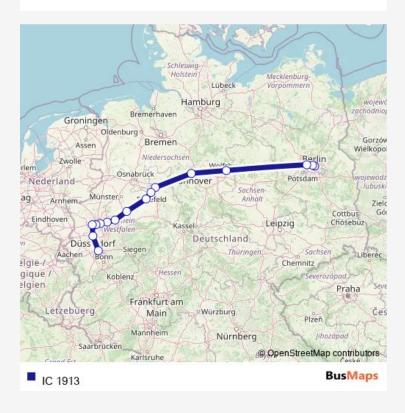

## **Bus**Maps

## Rail IC 1913

## Go to website

Direction

undefined — undefined

0 stops

Open route schedule

| Route schedule<br>undefined — undefined |       |
|-----------------------------------------|-------|
| Monday                                  | _     |
| Tuesday                                 | _     |
| Wednesday                               | _     |
| Thursday                                | _     |
| Friday                                  | 12:40 |
| Saturday                                | _     |
| Sunday                                  | _     |

Route info

Direction:

Stops: 0

Trip Duration: - min



| <b>Direction</b><br>undefined — undefined<br>0 stops | Route schedule<br>undefined — undefined<br>Monday |
|------------------------------------------------------|---------------------------------------------------|
| Open route schedule                                  | Tuesday                                           |
|                                                      | Wednesday                                         |
|                                                      | Thursday                                          |
|                                                      | Friday                                            |
|                                                      | Saturday                                          |
|