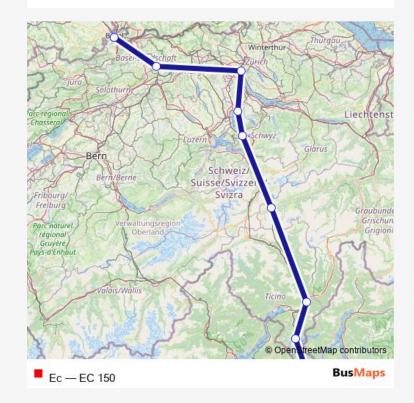

## Rail Ec EC 150

Go to website

Direction

Chiasso — Basel Sbb

9 stops

Open route schedule

Chiasso

Lugano

Bellinzona

Gotthard-Basistunnel

Arth-Goldau

Zug

Zürich Hb

Hauenstein-Basistunnel

Basel Sbb

| Route schedule<br>Chiasso — Basel Sbb |       |
|---------------------------------------|-------|
| Monday                                | -     |
| Tuesday                               | _     |
| Wednesday                             | _     |
| Thursday                              | _     |
| Friday                                | _     |
| Saturday                              | 12:05 |
| Sunday                                | _     |