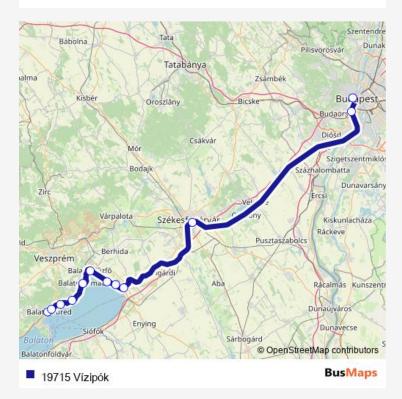

## Rail 19715 Vízipók

Go to website

Direction
undefined — undefined
0 stops
Open route schedule

| Route schedule undefined — undefined |       |
|--------------------------------------|-------|
| Monday                               | 10:23 |
| Tuesday                              | 10:23 |
| Wednesday                            | 10:23 |
| Thursday                             | 10:23 |
| Friday                               | 10:23 |
| Saturday                             | 10:23 |
| Sunday                               | 10:23 |