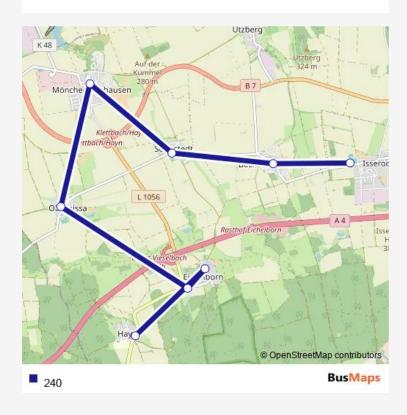

## Go to website

| <b>Direction</b><br>Isseroda, Schule — Hayn (b. Erfurt) | Rou<br>Isse  |
|---------------------------------------------------------|--------------|
| 8 stops                                                 | Мо           |
| Open route schedule                                     |              |
| lacerada. Cabula                                        | Tue          |
| Isseroda, Schule                                        | Wee          |
| Bechstedtstraß, Ort                                     |              |
| Sohnstedt                                               | Thu          |
| Mönchenholzhausen                                       | Frid         |
| Obernissa                                               | Sati         |
| Eichelborn, Landstraße                                  | Sun          |
| Eichelborn                                              | Devi         |
| Hayn (b. Erfurt)                                        | Rou          |
|                                                         | Dire<br>Stoj |
|                                                         | 3.0          |