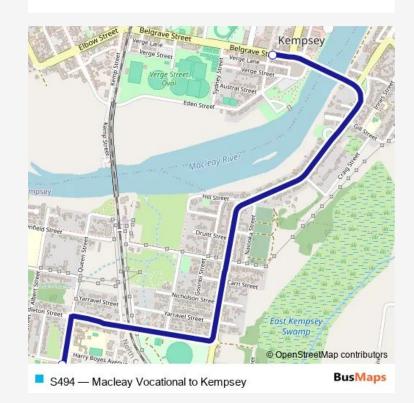

## School Bus S494 Macleay Vocational to Kempsey

Go to website

## **Direction**

Macleay Vocational College, Queen St — Belgrave St At John St

2 stops

Route info

Direction: Macleay Vocational College, Queen St

Stops: 2

Trip Duration: 0 hour 6 min

S494 School Bus time schedules and route maps are available in an offline PDF at busmaps.com. Use the busmaps.com website to see live bus times, train schedule or subway schedule, and step-by-step directions for all public transit in Kempsey