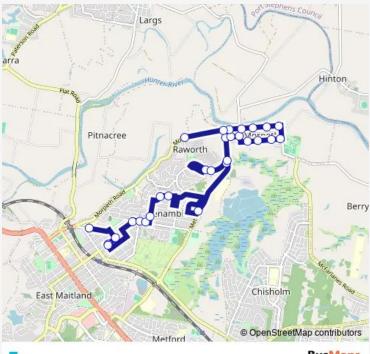

## Direction

Maitland Grossmann High School, Cumberland St — Morpeth Rd At Raworth Av

29 stops

Open route schedule

Maitland Grossmann High School, Cumberland St

Hodge St At High St

Maitland High School, High St

Maitland High School, Hunter St

View St At Maize St

Kindy Patch, Maize St

Tenambit Public School, Maize St

Tenambit Public School, Edward St

Frater Av After Crawford Av

Frater Av At Stace Cres

Metford Rd After Robert St

Canterbury Dr At Tank St

Canterbury Dr Before Stanton Dr

Canterbury Dr Before London Av

Tank St After Canterbury Dr

Tank St Opp High St

High St At Green St

High St At Northumberland St

James St After Northumberland St

James St After Robert St

James St After George St

| Route schedule<br>Maitland Grossmann High School, Cumberland St — Mor-<br>peth Rd At Raworth Av |       |
|-------------------------------------------------------------------------------------------------|-------|
| Monday                                                                                          | 15:57 |
| Tuesday                                                                                         | 15:57 |
| Wednesday                                                                                       | 15:57 |
| Thursday                                                                                        | 15:57 |
| Friday                                                                                          | 15:57 |
| Saturday                                                                                        | _     |
| Sunday                                                                                          | _     |

Route info

Direction: Maitland Grossmann High School, Cumberland St

Stops: 29

Trip Duration: 0 hour 28 min

2417 — Maitland Grossman HS to Raworth

**BusMaps** 

James St At Edward St

Swan St After Edward St

Swan St At George St

Swan St At Robert St

Morpeth Museum, Swan St

Swan St At Green St

Morpeth Rd After Tank St

Morpeth Rd At Raworth Av

2417 School Bus time schedules and route maps are available in an offline PDF at busmaps.com. Use the busmaps.com website to see live bus times, train schedule or subway schedule, and step-by-step directions for all public transit in Maitland