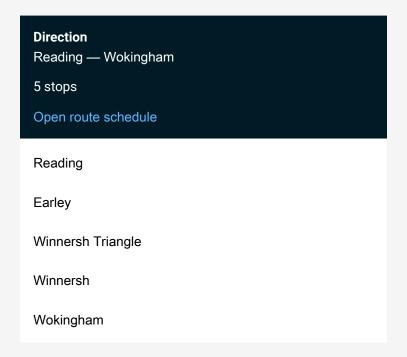

Route info

Direction: Reading

Stops: 5

Trip Duration: 0 hour 30 min

Sw:Rdg->Wkm Rail Replacement Bus Service time schedules and route maps are available in an offline PDF at busmaps.com. Use the busmaps.com website to see live bus times, train schedule or subway schedule, and step-by-step directions for all public transit in Winnersh