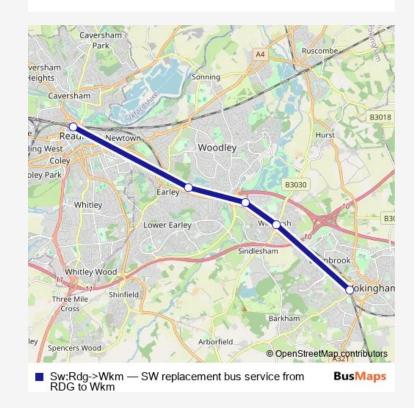

Route info

Direction: Reading

Stops: 5

Trip Duration: 0 hour 30 min

Sw:Rdg->Wkm Rail Replacement Bus Service time schedules and route maps are available in an offline PDF at busmaps.com. Use the busmaps.com website to see live bus times, train schedule or subway schedule, and step-by-step directions for all public transit in Winnersh