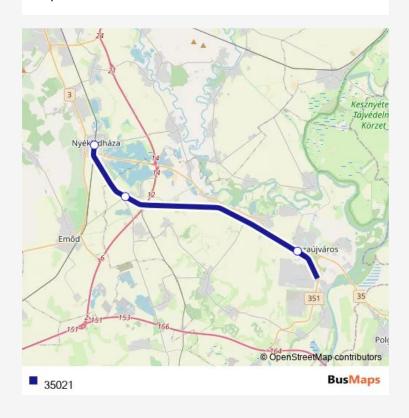

Rail 35021 Go to website

**Direction**undefined — undefined
0 stops

Open route schedule

| Route schedule undefined — undefined |       |
|--------------------------------------|-------|
| Monday                               | 21:15 |
| Tuesday                              | 21:15 |
| Wednesday                            | 21:15 |
| Thursday                             | 21:15 |
| Friday                               | 21:15 |
| Saturday                             | 21:15 |
| Sunday                               | 21:15 |

Route info

Direction:

Stops: 0

Trip Duration: — min

35021 Rail time schedules and route maps are available in an offline PDF at busmaps.com. Use the busmaps.com website to see live bus times, train schedule or subway schedule, and step-by-step directions for all public transit in Miskolc