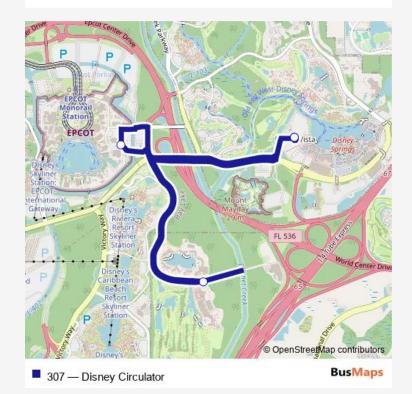

## **Direction**

E Buena Vista DR AND Bonnet Creek Pky — E Buena Vista DR AND Bonnet Creek Pky

4 stops

## Open route schedule

E Buena Vista DR AND Bonnet Creek Pky

AVE OF THE Stars AND Backstage Ln

Chelonia PKY AND Bonnet Creek Resort Ln

E Buena Vista DR AND Bonnet Creek Pky

| Route schedule E Buena Vista DR AND Bonnet Creek Pky — E Buena Vista DR AND Bonnet Creek Pky |                           |
|----------------------------------------------------------------------------------------------|---------------------------|
| Monday                                                                                       | 05:45-00:05 <sup>+1</sup> |
| Tuesday                                                                                      | 05:45-00:05 <sup>+1</sup> |
| Wednesday                                                                                    | 05:45-00:05 <sup>+1</sup> |
| Thursday                                                                                     | 05:45-00:05 <sup>+1</sup> |
| Friday                                                                                       | 05:45-00:05 <sup>+1</sup> |
| Saturday                                                                                     | 05:45-00:05 <sup>+1</sup> |
| Sunday                                                                                       | 05:45-00:05 <sup>+1</sup> |