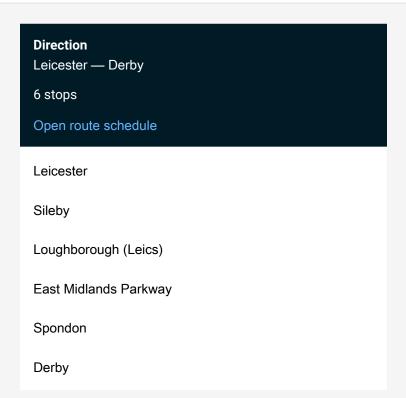

Route info

Direction: Leicester

Stops: 6

Trip Duration: 0 hour 27 min

Em:Lei->Dby Rail time schedules and route maps are available in an offline PDF at busmaps.com. Use the busmaps.com website to see live bus times, train schedule or subway schedule, and step-by-step directions for all public transit in Derby