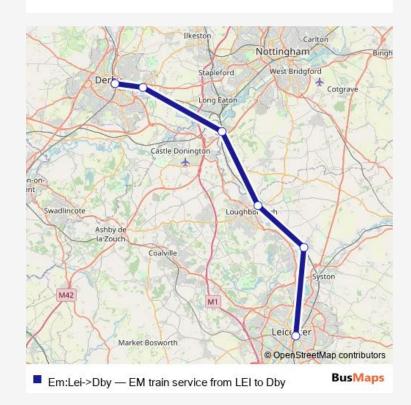

Route info

Direction: Leicester

Stops: 6

Trip Duration: 0 hour 27 min

Em:Lei->Dby Rail time schedules and route maps are available in an offline PDF at busmaps.com. Use the busmaps.com website to see live bus times, train schedule or subway schedule, and step-by-step directions for all public transit in Derby