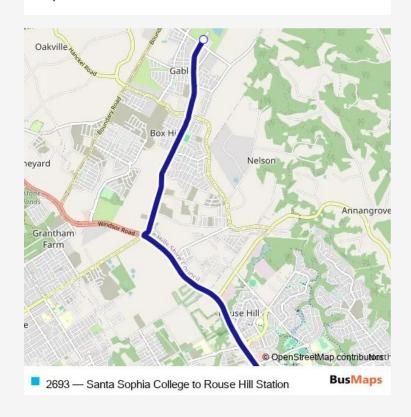

## School Bus 2693 Santa Sophia College to Rouse Hill Station

Go to website

Direction
undefined — undefined
0 stops
Open route schedule

| Route schedule undefined — undefined |       |
|--------------------------------------|-------|
| Monday                               | 14:37 |
| Tuesday                              | 14:37 |
| Wednesday                            | 14:37 |
| Thursday                             | 14:37 |
| Friday                               | 14:37 |
| Saturday                             | _     |
| Sunday                               | _     |

Route info

Direction:

Stops: 0

Trip Duration: - min

2693 School Bus time schedules and route maps are available in an offline PDF at busmaps.com. Use the busmaps.com website to see live bus times, train schedule or subway schedule, and step-by-step directions for all public transit in Parramatta