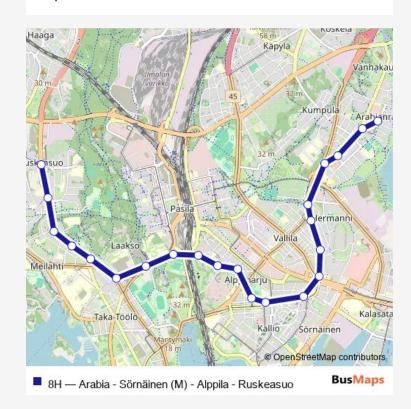

## Tram 8H Arabia - Sörnäinen (M) - Alppila - Ruskeasuo

Go to website

Direction
undefined — undefined
0 stops
Open route schedule

| Route schedule undefined — undefined |             |
|--------------------------------------|-------------|
| Monday                               | 17:50-22:52 |
| Tuesday                              | 17:50-23:27 |
| Wednesday                            | 17:50-22:52 |
| Thursday                             | 17:50-22:52 |
| Friday                               | 17:50-22:52 |
| Saturday                             | 18:47-23:13 |
| Sunday                               | 21:08-22:44 |