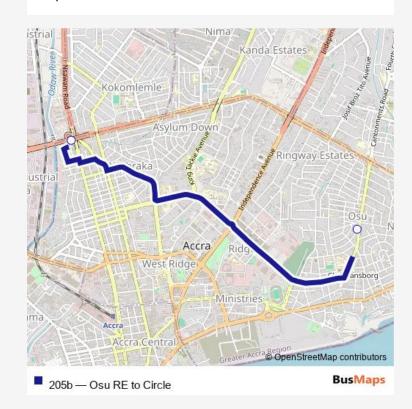

## Bus 205b Osu RE to Circle

Go to website

## **Direction**

Terminal Osu Re — Terminal Circle

2 stops

Open route schedule

Terminal Osu Re

**Terminal Circle** 

| Route schedule<br>Terminal Osu Re — Terminal Circle |       |
|-----------------------------------------------------|-------|
| Monday                                              | 14:51 |
| Tuesday                                             | 14:51 |
| Wednesday                                           | 14:51 |
| Thursday                                            | 14:51 |
| Friday                                              | 14:51 |
| Saturday                                            | 14:51 |
| Sunday                                              | 14:51 |

Route info

Direction: Terminal Osu Re

Stops: 2

Trip Duration: 0 hour 23 min

205b Bus time schedules and route maps are available in an offline PDF at busmaps.com. Use the busmaps.com website to see live bus times, train schedule or subway schedule, and step-by-step directions for all public transit in Accra