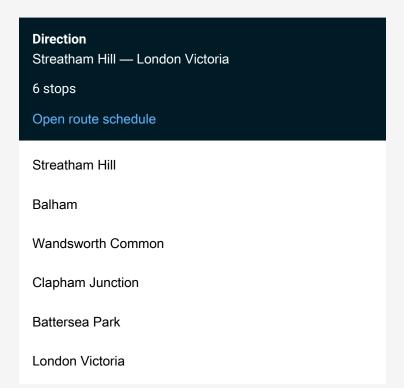

Route info

Direction: Streatham Hill

Stops: 6

Trip Duration: 0 hour 57 min

Sn:Srh->Vic Rail Replacement Bus Service time schedules and route maps are available in an offline PDF at busmaps.com. Use the busmaps.com website to see live bus times, train schedule or subway schedule, and step-by-step directions for all public transit in London