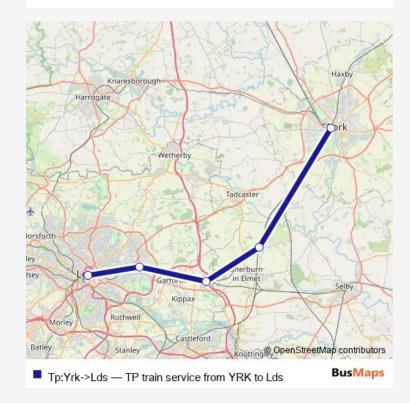

## Rail Tp:Yrk->Lds TP train service from YRK to Lds

Go to website

| Route schedule<br>York — Leeds |       |
|--------------------------------|-------|
| Monday                         | _     |
| Tuesday                        | _     |
| Wednesday                      | _     |
| Thursday                       | _     |
| Friday                         | _     |
| Saturday                       | _     |
| Sunday                         | 08:18 |

Route info

Direction: York

Stops: 5

Trip Duration: 0 hour 23 min

Tp:Yrk->Lds Rail time schedules and route maps are available in an offline PDF at busmaps.com. Use the busmaps.com website to see live bus times, train schedule or subway schedule, and step-by-step directions for all public transit in Leeds