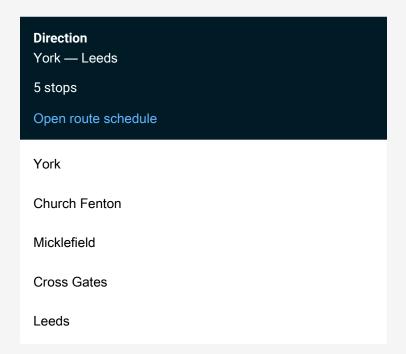

## Rail Tp:Yrk->Lds TP train service from YRK to Lds

Go to website

| Route schedule<br>York — Leeds |       |
|--------------------------------|-------|
| Monday                         | _     |
| Tuesday                        | _     |
| Wednesday                      | _     |
| Thursday                       | _     |
| Friday                         | _     |
| Saturday                       | _     |
| Sunday                         | 08:18 |

Route info

Direction: York

Stops: 5

Trip Duration: 0 hour 23 min

Tp:Yrk->Lds Rail time schedules and route maps are available in an offline PDF at busmaps.com. Use the busmaps.com website to see live bus times, train schedule or subway schedule, and step-by-step directions for all public transit in Leeds