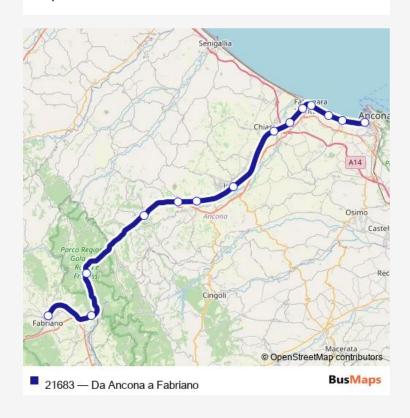

## Rail 21683 Da Ancona a Fabriano

Go to website

Direction
undefined — undefined
0 stops
Open route schedule

| Route schedule<br>undefined — undefined |       |
|-----------------------------------------|-------|
| Monday                                  | 14:23 |
| Tuesday                                 | 14:23 |
| Wednesday                               | 14:23 |
| Thursday                                | 14:23 |
| Friday                                  | 14:23 |
| Saturday                                | 14:23 |
| Sunday                                  | 14:23 |