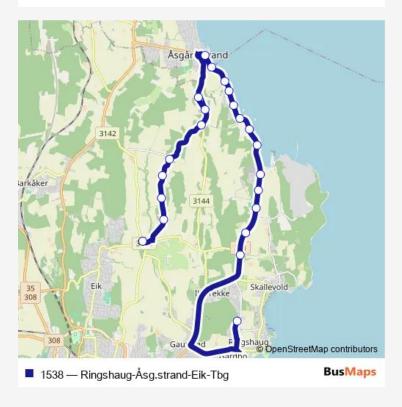

## School Bus 1538 Ringshaug-Åsg.strand-Eik-Tbg

Route info

Direction:

Stops: 0

Trip Duration: - min

1538 School Bus time schedules and route maps are available in an offline PDF at busmaps.com. Use the busmaps.com website to see live bus times, train schedule or subway schedule, and step-by-step directions for all public transit in Tonsberg