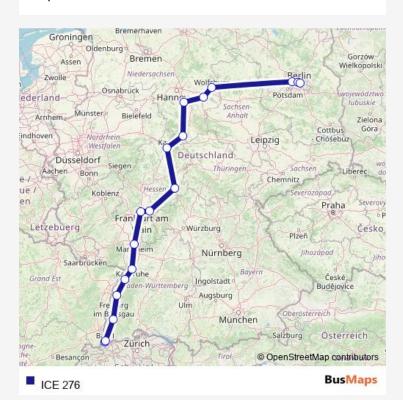

## Rail ICE 276 Go to website

Direction
undefined — undefined
0 stops
Open route schedule

| Route schedule<br>undefined — undefined |       |
|-----------------------------------------|-------|
| Monday                                  | 14:13 |
| Tuesday                                 | 14:13 |
| Wednesday                               | 14:13 |
| Thursday                                | 14:13 |
| Friday                                  | 14:13 |
| Saturday                                | 14:13 |
| Sunday                                  | 14:13 |

Route info

Direction:

Stops: 0

Trip Duration: - min

ICE 276 Rail time schedules and route maps are available in an offline PDF at busmaps.com. Use the busmaps.com website to see live bus times, train schedule or subway schedule, and step-by-step directions for all public transit in Berlin