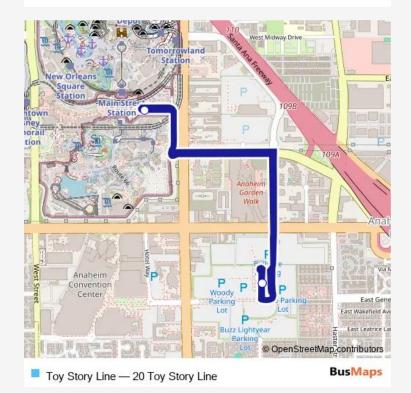

## Direction

Toy Story Parking — Toy Story Parking

3 stops

## Open route schedule

Toy Story Parking

Toy Story Bus Stop

Toy Story Parking

| Route schedule Toy Story Parking — Toy Story Parking |                           |
|------------------------------------------------------|---------------------------|
| Monday                                               | 03:00-02:54 <sup>+1</sup> |
| Tuesday                                              | 03:00-02:54 <sup>+1</sup> |
| Wednesday                                            | 03:00-02:54 <sup>+1</sup> |
| Thursday                                             | 03:00-02:54 <sup>+1</sup> |
| Friday                                               | 03:00-02:54 <sup>+1</sup> |
| Saturday                                             | 03:00-02:54 <sup>+1</sup> |
| Sunday                                               | 03:00-02:54 <sup>+1</sup> |