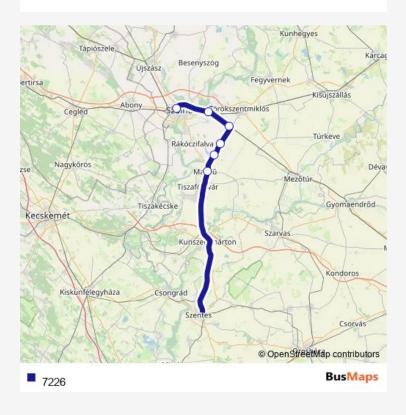

## Rail 7226

Route info

Direction:

Stops: 0

Trip Duration: - min

7226 Rail time schedules and route maps are available in an offline PDF at busmaps.com. Use the busmaps.com website to see live bus times, train schedule or subway schedule, and step-by-step directions for all public transit in Szolnok