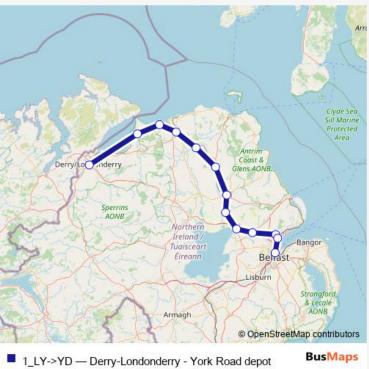

## Go to website

| <b>Direction</b><br>Derry-Londonderry — York Road depot | Route<br>Derry |
|---------------------------------------------------------|----------------|
| 13 stops                                                | Mond           |
| Open route schedule                                     | Tueso          |
| Derry-Londonderry                                       |                |
|                                                         | Wedn           |
| Bellarena                                               | Thurs          |
| Castlerock                                              |                |
| Coleraine                                               | Friday         |
| Ballymoney                                              | Satur          |
| Killagan                                                | Sunda          |
| Ballymena                                               | Route          |
| Magherabeg                                              | Direct         |
| Antrim                                                  | Stops          |
| Templepatrick                                           | Trip D         |
| Monkstown                                               |                |
| Bleach Green Junction                                   |                |
| York Road depot                                         | 2555           |

Direction: Derry-Londonderry Stops: 13 Trip Duration: 1 hour 32 min

1\_LY->YD Rail time schedules and route maps are available in an offline PDF at busmaps.com. Use the busmaps.com website to see live bus times, train schedule or subway schedule, and step-by-step directions for all public transit in Ballymena