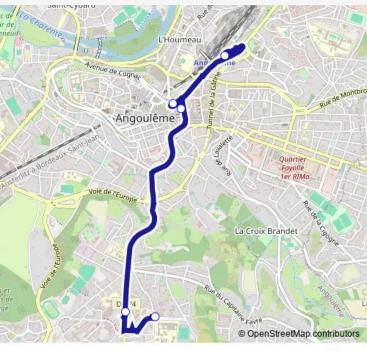

## Direction

undefined — undefined

0 stops

Open route schedule

| Route schedule        |       |
|-----------------------|-------|
| undefined — undefined |       |
| Monday                | -     |
| Tuesday               | -     |
| Wednesday             | 12:05 |
| Thursday              | -     |
| Friday                | -     |
| Saturday              | -     |
| Sunday                | _     |

Route info

Direction:

Stops: 0

Trip Duration: - min

Nav\_Ma Camp\_Merc — Navette MA Campagne Mercredi Midi

**BusMaps** 

Nav\_Ma Camp\_Merc Bus time schedules and route maps are available in an offline PDF at busmaps.com. Use the busmaps.com website to see live bus times, train schedule or subway schedule, and step-by-step directions for all public transit in Angouleme