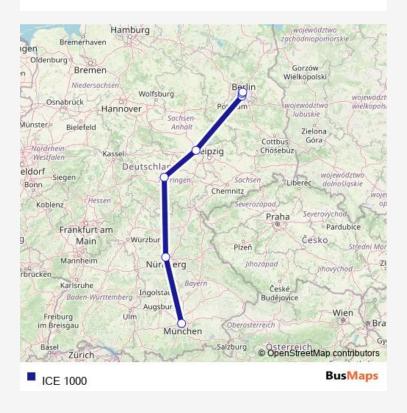

Route info

Direction:

Stops: 0

Trip Duration: - min

ICE 1000 Rail time schedules and route maps are available in an offline PDF at busmaps.com. Use the busmaps.com website to see live bus times, train schedule or subway schedule, and step-by-step directions for all public transit in Berlin