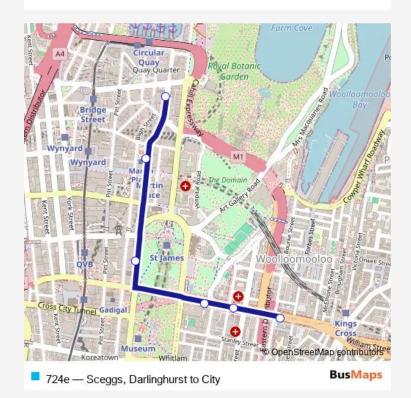

## **Direction**

William St At Bourke St — Museum Of Sydney, Phillip St 6 stops

## Open route schedule

William St At Bourke St

William St After Crown St

Australian Museum, William St

St James Station, Elizabeth St, Stand C

Martin Place Station, Elizabeth St, Stand C

Museum Of Sydney, Phillip St