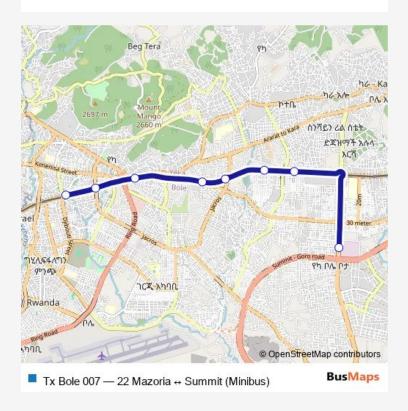

## Bus Tx Bole 007 22 Mazoria ↔ Summit (Minibus)

## Go to website

| <b>Direction</b><br>Summit — 22 Mazoria | Route<br>Sumi |
|-----------------------------------------|---------------|
| 8 stops                                 | Mono          |
| Open route schedule                     |               |
| Summit                                  | Tues          |
| Meshualekia                             | Wedr          |
| Civil Servis College                    | Thurs         |
| Se'alite Mihret                         | Frida         |
| Gurd Shola                              | Satur         |
| Megenagna                               | Sund          |
| Lem Hotel                               | Route         |
| 22 Mazoria                              | Direc         |
|                                         | Stone         |

Route info

Direction: Summit

Stops: 8

Trip Duration: 0 hour 34 min

| <b>Direction</b><br>22 Mazoria — Summit | Route schedule<br>22 Mazoria — Summit |       |
|-----------------------------------------|---------------------------------------|-------|
| 7 stops                                 | Monday                                | 06:00 |
| Open route schedule                     | Tuesday                               | 06:00 |
| 22 Mazoria                              |                                       | 00.00 |
| Maganagna                               | Wednesday                             | 06:00 |
| Megenagna                               | Thursday                              | 06:00 |
| Gurd Shola                              | Friday                                | 06:00 |
| Michael                                 | Friday                                | 00.00 |
| Sun shine                               | Saturday                              | 06:00 |
| Safari                                  | Sunday                                | 06:00 |
| Summit                                  | Doute info                            |       |
|                                         | Route info<br>Direction: 22 Mazoria   |       |
|                                         | Stops: 7                              |       |
|                                         | Trip Duration: 0 hour 32 min          |       |
|                                         |                                       |       |