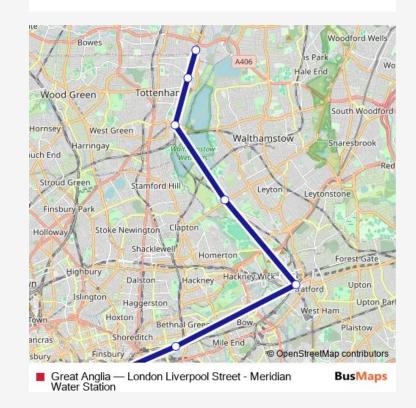

## Direction London Liverpool Street — Meridian Water Station 7 stops Open route schedule London Liverpool Street Bethnal Green Stratford (London) Lea Bridge Tottenham Hale Northumberland Park

| Route schedule<br>London Liverpool Street — Meridian Water Station |
|--------------------------------------------------------------------|
| Monday –                                                           |
| Tuesday –                                                          |
| Wednesday –                                                        |
| Thursday –                                                         |
| Friday –                                                           |
| Saturday –                                                         |
| Sunday 09:47                                                       |