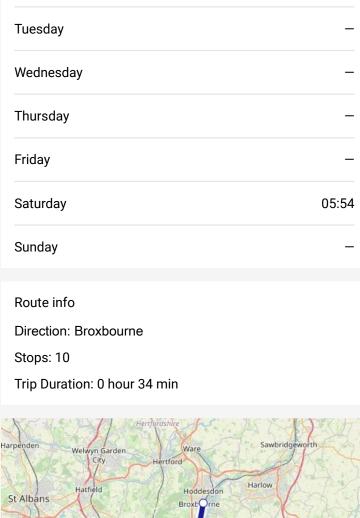

## Go to website

| <b>Direction</b><br>Broxbourne — London Liverpool Street | Route schedule<br>Broxbourne — London Liverpool Street |
|----------------------------------------------------------|--------------------------------------------------------|
| 10 stops                                                 | Monday                                                 |
| Open route schedule                                      | Tuesday                                                |
| Broxbourne                                               | Wednesday                                              |
| Cheshunt                                                 | Thursday                                               |
| Waltham Cross<br>Enfield Lock                            | Friday                                                 |
| Brimsdown                                                | Saturday                                               |
| Ponders End                                              | Sunday                                                 |
| Tottenham Hale                                           | Route info                                             |
| Hackney Downs                                            | Direction: Broxbourne                                  |
| Bethnal Green                                            | Stops: 10<br>Trip Duration: 0 hour 34 min              |
| London Liverpool Street                                  |                                                        |