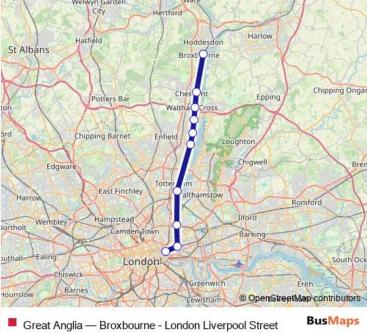

## Go to website

| <b>Direction</b><br>Broxbourne — London Liverpool Street | Route schedule<br>Broxbourne — London Liverpool Street |
|----------------------------------------------------------|--------------------------------------------------------|
| 10 stops                                                 | Monday                                                 |
| Open route schedule                                      | Tuesday                                                |
| Broxbourne                                               | Wednesday                                              |
| Cheshunt                                                 | Thursday                                               |
| Waltham Cross<br>Enfield Lock                            | Friday                                                 |
| Brimsdown                                                | Saturday                                               |
| Ponders End                                              | Sunday                                                 |
| Tottenham Hale                                           | Route info                                             |
| Hackney Downs                                            | Direction: Broxbourne                                  |
| Bethnal Green                                            | Stops: 10<br>Trip Duration: 0 hour 34 min              |
| London Liverpool Street                                  |                                                        |