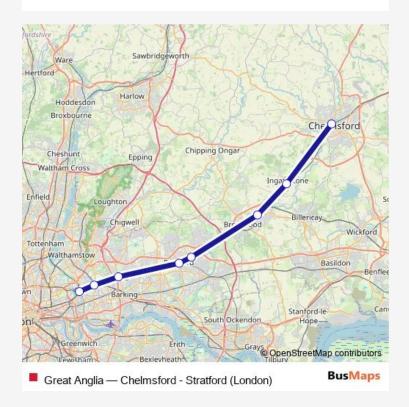

## Go to website

| <b>Direction</b><br>Chelmsford — Stratford (London) | Route schedu<br>Chelmsford – |
|-----------------------------------------------------|------------------------------|
| 8 stops                                             | Monday                       |
| Open route schedule                                 |                              |
| Chelmsford                                          | Tuesday                      |
|                                                     | Wednesday                    |
| Ingatestone                                         | Thursday                     |
| Shenfield                                           |                              |
| Gidea Park                                          | Friday                       |
| Romford                                             | Saturday                     |
| llford                                              | Sunday                       |
| Forest Gate                                         |                              |
|                                                     | Route info                   |
| Stratford (London)                                  | Direction: Che               |
|                                                     | Stops: 8                     |