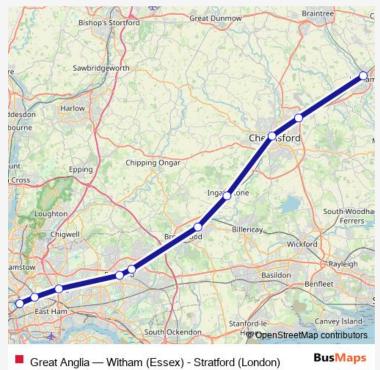

## Rail Great Anglia Witham (Essex) - Stratford (London)

## Go to website

| <b>Direction</b><br>Witham (Essex) — Stratford (London) | Route schedule<br>Witham (Essex) — Stratford (London) |
|---------------------------------------------------------|-------------------------------------------------------|
| 10 stops                                                | Monday –                                              |
| Open route schedule                                     |                                                       |
|                                                         | Tuesday –                                             |
| Witham (Essex)                                          | Wednesday –                                           |
| Beaulieu Park                                           |                                                       |
| Chelmsford                                              | Thursday –                                            |
| Ingatestone                                             | Friday 24:07 <sup>+1</sup>                            |
| Shenfield                                               | Saturday 00:07-23:46                                  |
| Gidea Park                                              | Sunday –                                              |
| Romford                                                 |                                                       |
| Komola                                                  | Route info                                            |
| llford                                                  | Direction: Witham (Essex)                             |
| Forest Gate                                             | Stops: 10                                             |
| Other the real (1 and a real)                           | Trip Duration: 0 hour 46 min                          |
| Stratford (London)                                      |                                                       |