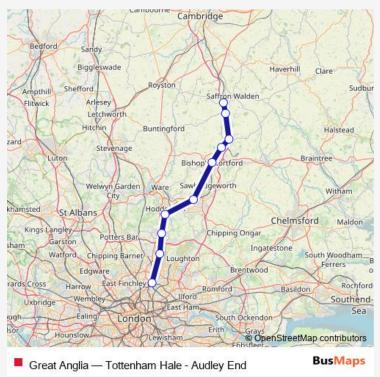

## Go to website

| <b>Direction</b><br>Tottenham Hale — Audley End | Route schedule<br>Tottenham Hale — Au |
|-------------------------------------------------|---------------------------------------|
| 10 stops                                        | Monday                                |
| Open route schedule                             |                                       |
| Tottenham Hale                                  | Tuesday                               |
|                                                 | Wednesday                             |
| Brimsdown                                       | Thursday                              |
| Cheshunt                                        |                                       |
| Broxbourne                                      | Friday                                |
| Harlow Town                                     | Saturday                              |
| Bishops Stortford                               | Sunday                                |
| Stansted Mountfitchet                           | 5                                     |
| Elsenham                                        | Route info Direction: Tottenham       |
| Newport (Essex)                                 | Stops: 10                             |
|                                                 | Trip Duration: 0 hour 4               |
| Audley End                                      |                                       |